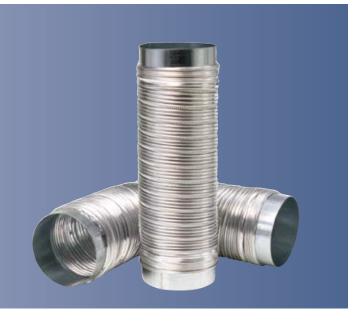

### Design

Drasuten is made of corrugated, seamed aluminium band and can easily be extended, bent and compressed again. Similar construction as RE-Flex Compact, but Drasuten is fitted with a metal sleeve at both ends. Can also be made with nipple upon request.

Max. temperature: +200°C.

Standard length: 0,25 m extensible to 0,5 m. Standard length: 0,35 m extensible to 1,0 m. Standard length: 0,55 m extensible to 1,5 m.