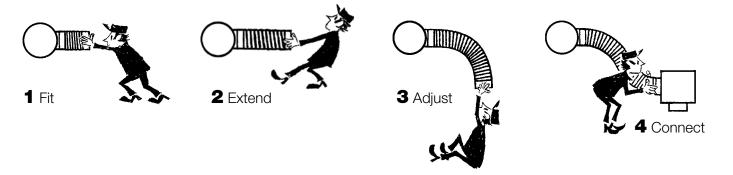

at both ends. Can also be made with nipple upon request.

Max. temperature: +200°C.

Standard length: 0,25 m extensible to 0,5 m. Standard length: 0,35 m extensible to 1,0 m. Standard length: 0,55 m extensible to 1,5 m.

### Dimensions / Bending radius

| Inner Ø<br>mm | Inner bending radius, mm |
|---------------|--------------------------|
| 80            | 48                       |
| 100           | 60                       |
| 125           | 75                       |
| 160           | 96                       |
| 200           | 160                      |
| 250           | 200                      |
| 315           | 250                      |

# When ordering, please state: Extensible conn. duct DRASUTEN - 125 Product Dimension

# Extensible connecting duct



### How to install



## Pressure drop diagram, straight ducts