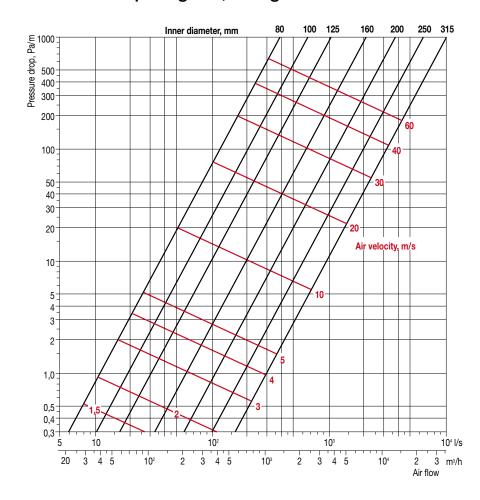

upon request.

Max. temperature: +200°C.

Standard length: 0,25 m extensible to 0,5 m. Standard length: 0,35 m extensible to 1,0 m. Standard length: 0,55 m extensible to 1,5 m.

### Dimensions / Bending radius

| Inner Ø<br>mm | Inner bending radius, mm |
|---------------|--------------------------|
| 80            | 48                       |
| 100           | 60                       |
| 125           | 75                       |
| 160           | 96                       |
| 200           | 160                      |
| 250           | 200                      |
| 315           | 250                      |

# When ordering, please state: Extensible conn. duct DRASUTEN - 125 Product Dimension

# Extensible connecting duct



### How to install



## Pressure drop diagram, straight ducts